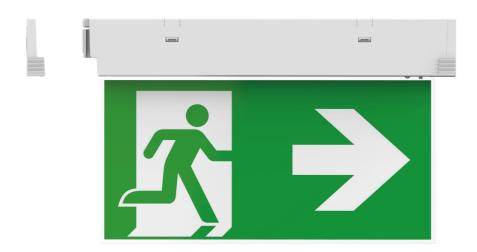

#### Doxa Exit sign with multiple mounting positions, Exit Sign Left/Right legends

The Kosnic Doxa LED emergency exit sign is a self-contained, multi-purpose, maintained or non-maintained 3-hour emergency exit sign solution. The fitting is adaptable to be surface mounted in multiple positions, suspended or recessed mounted when used with the additional suspension kit or recessed kit. It is supplied with the upward arrow exit sign.

EESN02-PSLR()