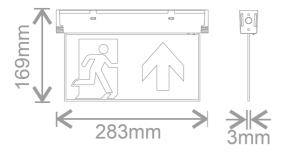

# **Datasheet**







## Datasheet



### Doxa

#### Doxa Exit sign with multiple mounting positions, Exit Sign Left/Right legends

The Kosnic Doxa LED emergency exit sign is a self-contained, multi-purpose, maintained or non-maintained 3-hour emergency exit sign solution. The fitting is adaptable to be surface mounted in multiple positions, suspended or recessed mounted when used with the additional suspension kit or recessed kit. It is supplied with the upward arrow exit sign.

EESN02-PSLR()

#### **Specification**

| Rated Power (W)  | n/a     |
|------------------|---------|
| Battery Warranty | 4 Years |

#### **Light Source Specification**

CCT n/a

## **Technical Drawings**